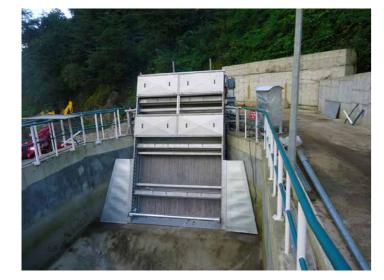

## **PRE-TREATMENT EQUIPMENT**

An important part of any treatment plant is the equipment and facilities used to remove items such as rags, grit, sticks, other debris, and foreign objects. These interfere with the operation of the facility and often cause severe problems. Methods of removing these materials prior to primary and subsequent treatment are part of a pretreatment or preliminary treatment. Sismat Uluslararası provides a wide range of pre-treatment equipment.

#### Screens