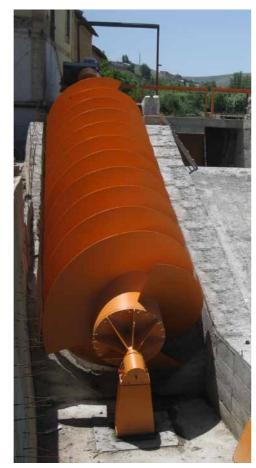

## **SCREW PUMPS**

## **ARCHIMEDIAN SCREW PUMP**

Screw pumps are usually preferred in applications where the flowrate and solids content are high, where they are proven to be the most cost-efficient and reliable solution alternative. Pumping stations and activated sludge recycle lines are among its applications.