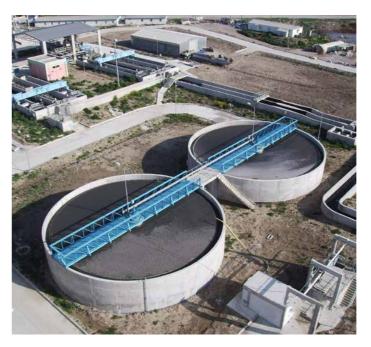

## **SCRAPERS**

Longitudinal Scraper Rotary Bridge Scraper Central Driven Scraper Thickener Clari-flocculator

# **SCRAPERS**

Scrapers which are used is repressing sediment, thick substances that float from the treatment plant, can also be used at several phases of water purification such as sand and oil seperation, pre-sedimentation, final sedimentation, diffused air floatation and sludge thickening. Sismat Uluslarası provides many alternatives for scraping.

#### **Rotary Bridge Scraper**