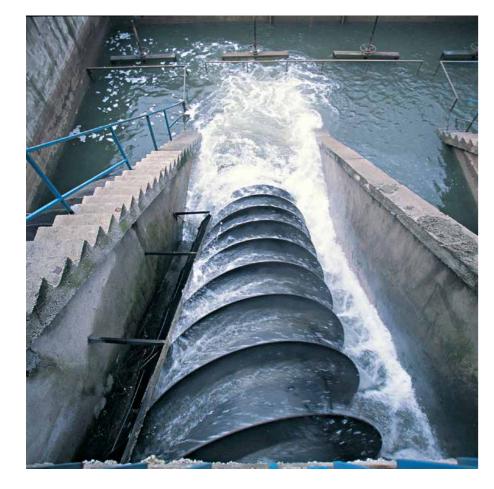

## **SCREW PUMPS**

## **ARCHIMEDIAN SCREW PUMP**

Screw pumps are usually preferred in applications where the flowrate and solids content are high, where they are proven to be the most cost-efficient and reliable solution alternative. Pumping stations and activated sludge recycle lines are among its applications.