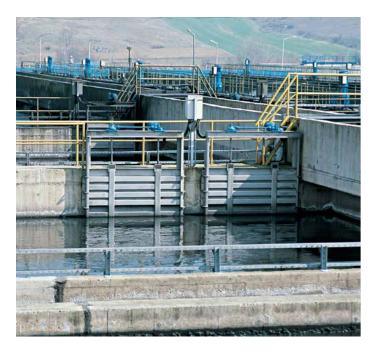

## **FLOW CONTROL EQUIPMENT**

Flow control equipment are used in controlling water level, flow direction and ensuring uniform distribution. They are considered to be the key elements of treatment plants. The security of the design serves a great importance, especially in times of emergency and plant maintenance. Sismat Uluslararasi provides four major types of flow control equipment.

#### Penstocks