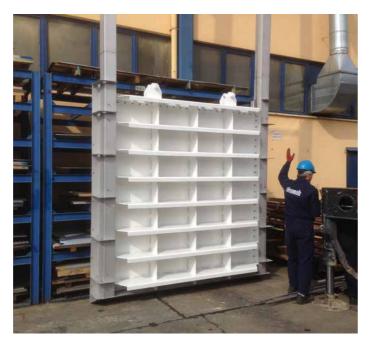

ility and often cause severe problems. Methods of removing these materials prior to primary and subsequent treatment are part of a pretreatment or preliminary treatment. Sismat Uluslararası provides a wide range of pre-treatment equipment.

#### Screens











#### **Belt Conveyor**



#### **Screening Press**



PRODUCTS

#### Screw Conveyor



#### Grit Classifier





## **FLOW CONTROL EQUIPMENT**

Flow control equipment are used in controlling water level, flow direction and ensuring uniform distribution. They are considered to be the key elements of treatment plants. The security of the design serves a great importance, especially in times of emergency and plant maintenance. Sismat Uluslararasi provides four major types of flow control equipment.

#### Penstocks



#### Stoplogs



### Telescopic Valve



### Adjustable Weir



# **SCRAPERS**

Scrapers which are used is repressing sediment, thick substances that float from the treatment plant, can also be used at several phases of water purification such as sand and oil seperation, pre-sedimentation, final sedimentation, diffused air floatation and sludge thickening. Sismat Uluslarası provides many alternatives for scraping.

#### **Central Driven Scraper**



#### **Rotary Bridge Scraper**



#### Longitudinal Scraper



#### Thickener





# **SLUDGE DEWATERING**

A group of well-trained specialists are available to you to work out a practical and economic concept for resolving your particular dewatering requirements. As a result of continuing development, today we are in a position not only to supply reliable, p