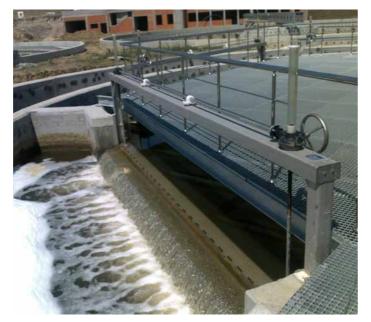

## **SCRAPERS**

Longitudinal Scraper Rotary Bridge Scraper Central Driven Scraper Thickener Clari-flocculator

# **SCRAPERS**

Scrapers which are used is repressing sediment, thick substances that float from the treatment plant, can also be used at several phases of water purification such as sand and oil seperation, pre-sedimentation, final sedimentation, diffused air floatation and sludge thickening. Sismat Uluslarası provides many alternatives for scraping.

#### **Rotary Bridge Scraper**