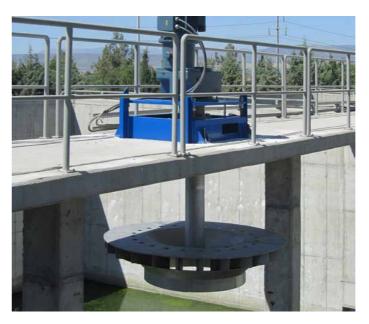

## FLOW CONTROL EQUIPMENT

Penstocks Stoplogs Adjustable Weir Telescopic Valve

## **FLOW CONTROL EQUIPMENT**

Flow control equipment are used in controlling water level, flow direction and ensuring uniform distribution. They are considered to be the key elements of treatment plants. The security of the design serves a great importance, especially in times of emergency and plant maintenance. Sismat Uluslararasi provides four major types of flow control equipment.

#### Penstocks