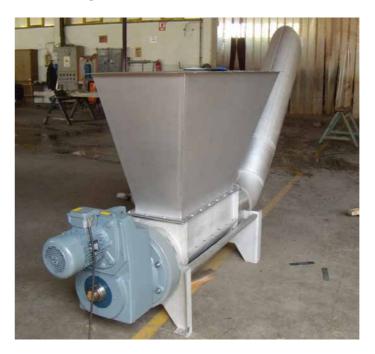

#### Grit Classifier

## **PRE-TREATMENT EQUIPMENT**

An important part of any treatment plant is the equipment and facilities used to remove items such as rags, grit, sticks, other debris, and foreign objects. These interfere with the operation of the facility and often cause severe problems. Methods of removing these materials prior to primary and subsequent treatment are part of a pretreatment or preliminary treatment. Sismat Uluslararası provides a wide range of pre-treatment equipment.