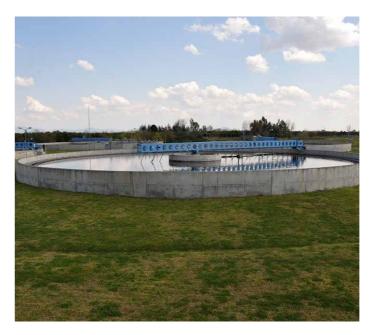

## **SCRAPERS**

Longitudinal Scraper Rotary Bridge Scraper Central Driven Scraper Thickener Clari-flocculator

# **SCRAPERS**

Scrapers which are used is repressing sediment, thick substances that float from the treatment plant, can also be used at several phases of water purification such as sand and oil seperation, pre-sedimentation, final sedimentation, diffused air floatation and sludge thickening. Sismat Uluslarası provides many alternatives for scraping.