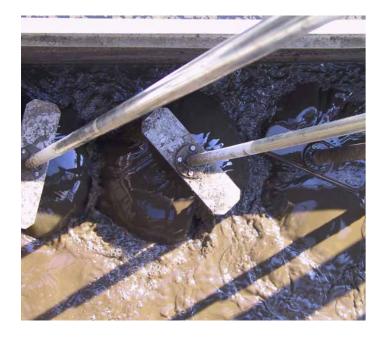

# **SCRAPERS**

Scrapers which are used is repressing sediment, thick substances that float from the treatment plant, can also be used at several phases of water purification such as sand and oil seperation, pre-sedimentation, final sedimentation, diffused air floatation and sludge thickening. Sismat Uluslarası provides many alternatives for scraping.