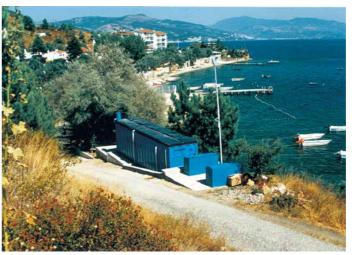

## PACKAGE TYPE BIOLOGICAL WASTEWATER TREATMENT PLANT (BIOPAK)

Biopak is our package type aerobic treatment system, designed for the treatment of domestic wastewater. They are designed to answer the treatment needs of low populations such as villages, touristic facilities, summer housing complexes, building sites and production plants and they range from 25 to 2000 people equivalent in capacity. Biopak units have been produced since 1987 and their proven effluent quality, easy operation and low maintenance requirements have placed them among our most demanded products worldwide.