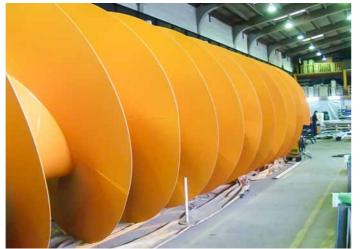

## **SCREW PUMPS**

## **ARCHIMEDIAN SCREW PUMP**

Screw pumps are usually preferred in applications where the flowrate and solids content are high, where they are proven to be the most cost-efficient and reliable solution alternative. Pumping stations and activated sludge recycle lines are among its applications.