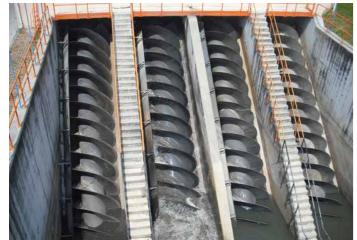

## **SCREW PUMPS**

## **ARCHIMEDIAN SCREW PUMP**

Screw pumps are usually preferred in applications where the flowrate and solids content are high, where they are proven to be the most cost-efficient and reliable solution alternative. Pumping stations and activated sludge recycle lines are among its applications.