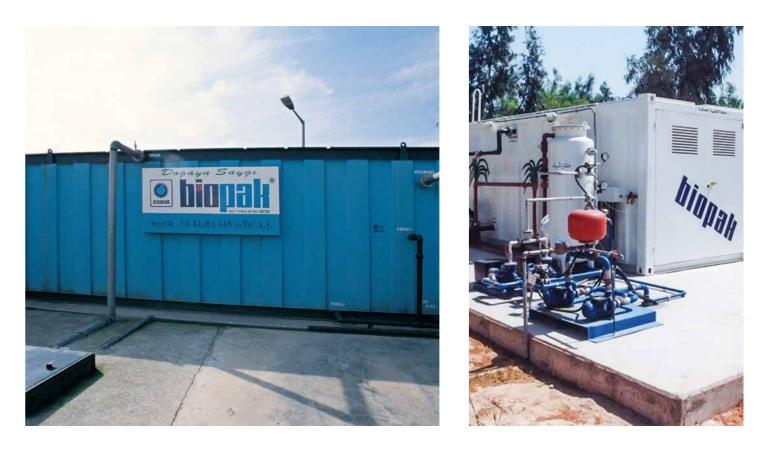

## PACKAGE TYPE BIOLOGICAL WASTEWATER TREATMENT PLANT (BIOPAK)

Biopak is our package type aerobic treatment system, designed for the treatment of domestic wastewater. They are designed to answer the treatment needs of low populations such as villages, touristic facilities, summer housing complexes, building sites and production plants and they range from 25 to 2000 people equivalent in capacity. Biopak units have been produced since 1987 and their proven effluent quality, easy operation and low maintenance requirements have placed them among our most demanded products worldwide.